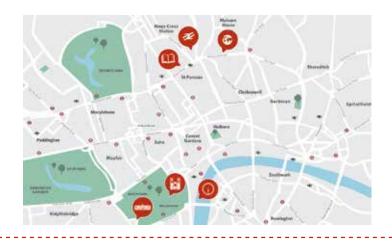

## **Location information**

Malvern House London is in the bustling Kings Cross area of the city:

- Platform 9 ¾ 0.6km
- British Library 0.9km
- British Museum 1.9km
- Camden Town 2.5km
- Tower Of London 4.3km
- London Eye 4.02km