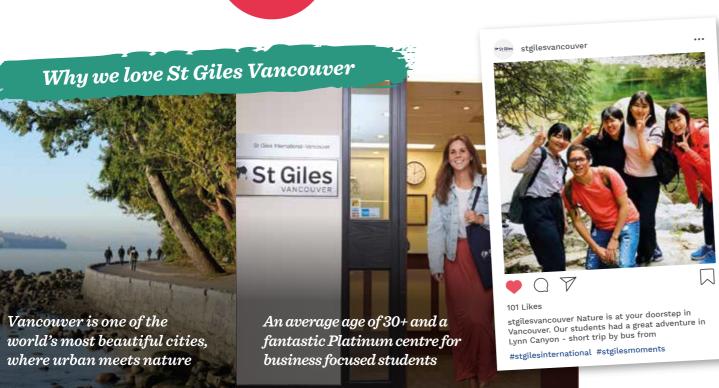

# St Giles Vancouver

- A friendly and welcoming school, offering plenty of personal attention
- Easy walking distance to Stanley Park, the spectacular city harbour and the popular shopping and entertainment areas
- A fantastic community within the school, which even has its own soccer team
- Modern facilities in a school perfect for more mature learners
- Explore the beautiful outdoors of Canada, while still having all the urban conveniences

### Choose your accommodation

- Year-round Residences (15-30 minutes walk)
- Standard and Superior Homestays (45-60 minutes by bus)
- Hotels (15-30 minutes walk)