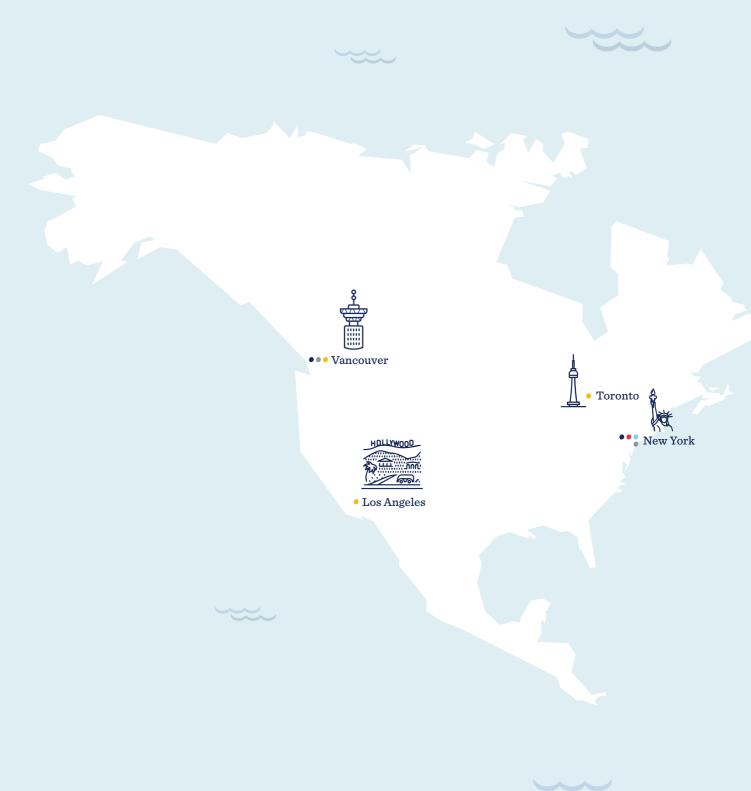

# **Our Locations**

ADULT YEAR-ROUND CENTRES

JUNIOR SUMMER COURSE LOCATIONS

TEACHER TRAINING CENTRES

PLATINUM TRAINING CENTRES

FAMILY COURSE LOCATIONS

100+
NATIONALITIES
VISIT EACH YEAR

10,000+
STUDENTS WELCOMED EACH YEAR