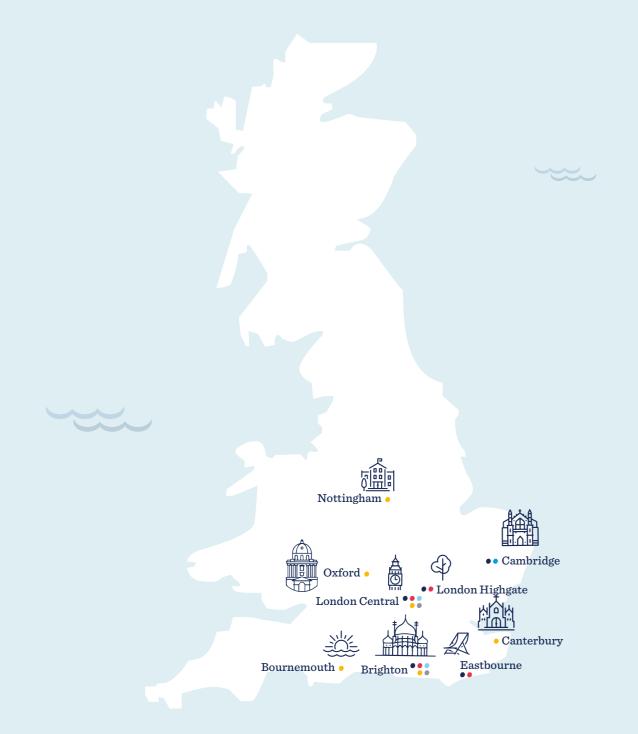

# **Our Locations**

ADULT YEAR-ROUND CENTRES

JUNIOR SUMMER COURSE LOCATIONS

TEACHER TRAINING CENTRES

PLATINUM TRAINING CENTRES

FAMILY COURSE LOCATIONS

100+
NATIONALITIES
VISIT EACH YEAR

10,000+
STUDENTS WELCOMED EACH YEAR