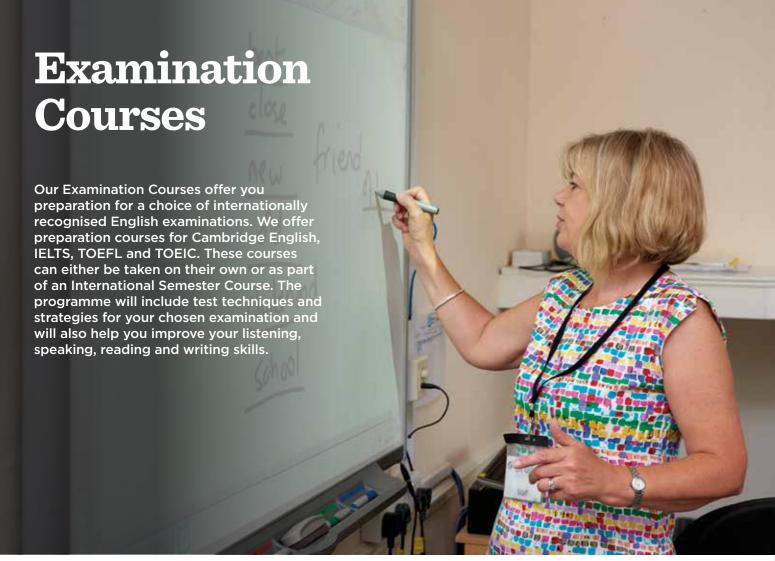

### Do you want to take an English

You should choose one of these courses, depending on which e you would like to take:

- IELTS Preparation
- TOEFL Preparation
- TOEIC Preparation
- Cambridge Exam Preparation
  - B1 Preliminary for Schools
  - B2 First for Schools
  - B2 First
  - C1 Advanced
  - · C2 Proficiency