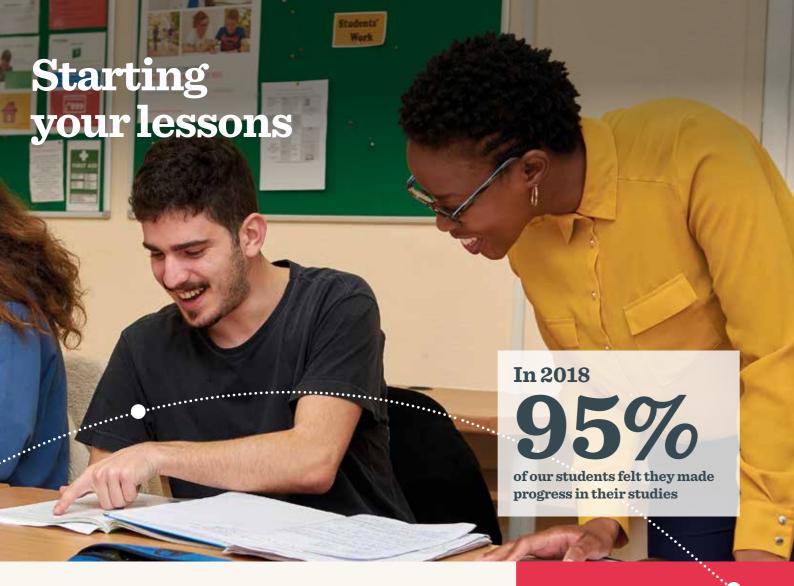

# Starting your **St Giles Journey**

From when you first book your course with us until you say goodbye, we want to help you get the most out of your time with St Giles. Every student's journey is different, but whatever you choose, we are happy to help.

### **Making progress**

Whether you study with us for a week or a year, we aim to help you make progress in your studies! To help us do this, we offer you:

- A one-to-one feedback meeting with your teacher every two weeks
- An in-class test every two weeks
- A regular progress test
- At the end of your programme, provided you attend at least 80% of your classes, you will receive a student report, confirming you studied with us and the progress you made during your time with us

# Your progress at St Giles

We want all our students to feel they made progress on their course. Different students learn at different speeds, but below you can see the average rate of progression on a 20 lesson per week course. It may be possible to make faster progress by taking more lessons per week or adding one-to-one lessons onto your course.

### **B1 (Intermediate)**

IELTS 4.0-5.0, TOEFL 57-86, TOEIC 550-780, Cambridge PET

10 - 12 WEEKS

95% of our students in 2018 felt they made good progress with us!

This is a guide only and your personal progress will depend on a