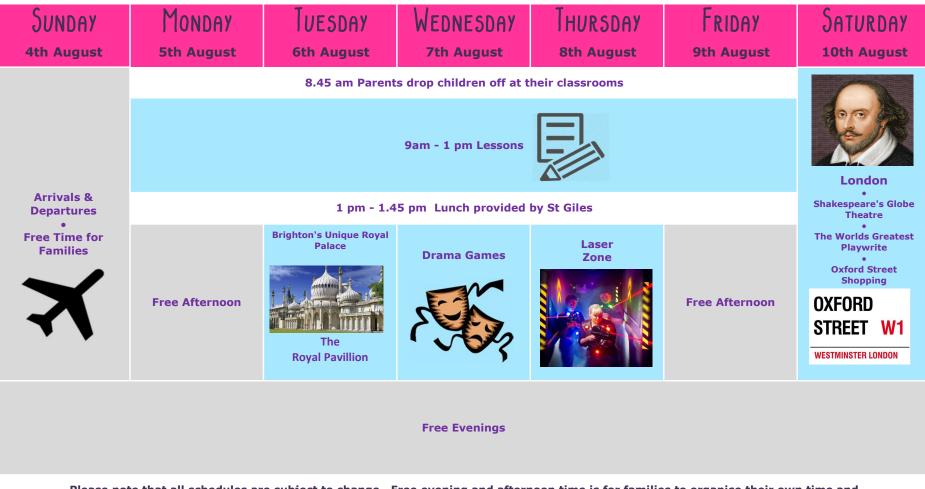

## SUNDAY Monday UESDAY WEDNESDAY HURSDAY FRIDAY SATURDAY 28th July 29th July **30th July 31st July 2nd August 3rd August 1st August** 8.45 am Parents drop children off at their classrooms 9am - 1 pm Lessons Arrivals & **Bodiam Castle** 1 pm - 1.45 pm Lunch provided by St Giles **Departures** • • **Rye - Traditional Free Time for** Pizza Making **English Town** Brighton **Families Scavenger Hunt Free Afternoon Free Afternoon RIB** Tour A thrilling sea ride adventure **Free Evenings**