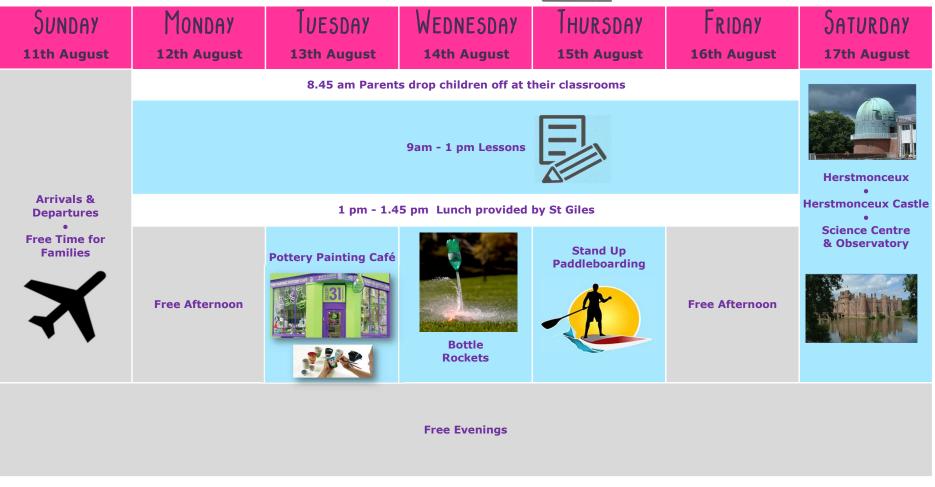

## SUNDAY Monday UESDAY WEDNESDAY HURSDAY FRIDAY SATURDAY 28th July 29th July **30th July 31st July 2nd August 3rd August 1st August** 8.45 am Parents drop children off at their classrooms 9am - 1 pm Lessons Arrivals & **Bodiam Castle** 1 pm - 1.45 pm Lunch provided by St Giles **Departures** • • **Rye - Traditional Free Time for** Pizza Making **English Town** Brighton **Families Scavenger Hunt Free Afternoon Free Afternoon RIB** Tour A thrilling sea ride adventure **Free Evenings**