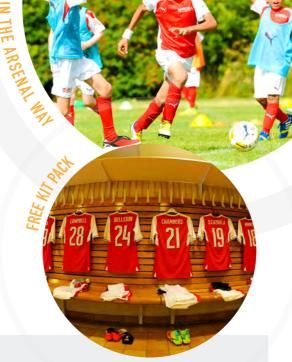

# **SPECIALIST COURSES**

This popular course combines Arsenal-approved soccer training with 15 hours per week of English language lessons, based around soccer, using special English for football teaching materials.

**DURATION:** 2 weeks - open to boys and girls

LOCATION: The Oratory School, Woodcote, Thames Valley LESSONS: 15 hours of English lessons per week based around soccer COACHING: 15 hours of soccer coaching per week

#### SUMMARY

A unique programme delivered using Arsenal Soccer Schools' teaching philosophy.

- Full-day Excursion to Emirates Stadium in London.
- Free kit pack with Arsenal Soccer School shirt, shorts and socks included.

This course is open to fans of all clubs and students of all abilities. All coaches are UEFA qualified and trained by Arsenal Soccer Schools.

#### THE COACHING COURSE

- This programme gives students an opportunity to improve their soccer skills under the guidance of specialist Arsenal football coaches.
- Coaching sessions are carried out in small groups and aim to develop the players in the tried and tested "Arsenal Way".
- Physical skills will include: passing and moving, speed agility and quickness, shooting and heading and attack and defence.
- Teamwork skills will also be developed with areas such as communication, spatial awareness, movement and vision and adaptability and cover.