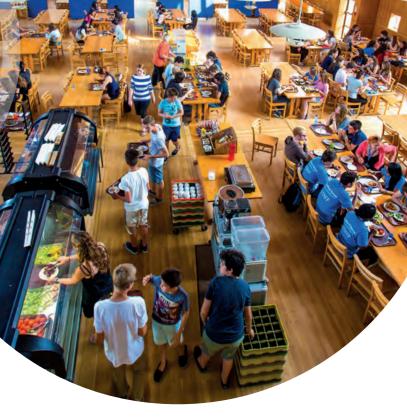

Game at an awards ceremony at the end of the

course.

We know how important food is for children and young people, especially when they are away from home. We always offer a good variety of food for each meal.

- For breakfast, there is a continental breakfast every day, including a cooked item or cold meat and cheese, and a hot breakfast at least once a week.
- For lunch and dinner, we provide hot meals with a choice of main courses, including a vegetarian option. We also ensure there is always a salad bar including cold protein items such as ham, egg or cheese.
- There is also fresh fruit and yoghurt available every day. For full day excursions we provide a generous packed meal.
- We are able to cater for different diets providing we have prior warning at the time of booking, such as coeliac, vegetarian, nut allergy and halal
- Homestay Students always receive a hot lunch Monday to Friday, as well as the other meals provided by their host families.
- All students are given something to eat when they arrive, no matter what the time is.