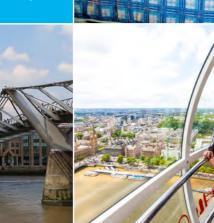

#### **DON BANKSIDE** LONDON EXPLORER PROGRAMME

Bankside House is the largest residence of the London School of Economics. It is located just south of the river Thames, next to the London Eye, the Tate Modern Art and Shakespeare's Globe Theatre. Other attractions such as Covent Garden, the West End, the Tower of London, Tower Bridge and St Paul's Cathedral are all just 10 minutes away on foot. Accommodation, classrooms, dining room and social space are all in one building.

#### EXCURSIONS

IMMERSE YOURSELF IN I

**ACTIVITIES** 

per week

|           |                                                                                |                                                                          | Evening                                                     |
|-----------|--------------------------------------------------------------------------------|--------------------------------------------------------------------------|-------------------------------------------------------------|
| Sunday    | Arrival and Loo                                                                | cal Orientation                                                          | Welcome Evening & Ice breaker activities                    |
| Monday    | English Lessons                                                                | Sightseeing Visit: Westminister area                                     | Group Leader-Led Activities                                 |
| Tuesday   | English Lessons                                                                | Sightseeing Visit: The British Museum                                    | British Culture Evening                                     |
| Wednesday | English Lessons                                                                | Sightseeing Visit: The West End, Piccadilly<br>Circus & Leicester Square | Group Leader-Led Activities                                 |
| Thursday  | English Lessons                                                                | Sightseeing Visit: London Science<br>Museum                              | Riverboat Disco on the Thames                               |
| Friday    | English Lessons                                                                | Sightseeing Visit: Oxford Street &<br>Regent Street                      | Group Leader-Led Activities                                 |
| Saturday  | Included Full Day Excursion: Oxford,                                           | Walking Tour & Christ Church College                                     | Chill-out Evening including Films, Popcorn<br>& Board Games |
| Sunday    | Group Leader-Led Activities, or Optic<br>e.g. Windsor, Walking                 | onal Full Day Excursion (at extra cost)<br>Tour & Windsor Castle         | Group Leader-Led Activities                                 |
| Monday    | Sightseeing Visit:Thames Walk, Tower of<br>London & Tower Bridge (no entrance) | English Lessons                                                          | Group Leader-Led Activities                                 |
| Tuesday   | Sightseeing Visit: The London Natural<br>History Museum                        | English Lessons                                                          | Quiz Night                                                  |
| Wednesday | Sightseeing Visit: Buckingham Palace<br>& St James' Park (no entrance)         |                                                                          | Group Leader-Led Activities                                 |
| Thursday  | Sightseeing Visit: Trafalgar Square & The<br>National Gallery English Lessons  |                                                                          | Riverboat Disco on the Thames                               |
| Friday    | Sightseeing Visit: Covent Garden                                               | English Lessons                                                          | Group Leader-Led Activities                                 |
| Saturday  | Included Full Day Excursion: Brighton, Walking Tour & The Royal Pavilion       |                                                                          | Chill-out Evening including Films, Popcorn<br>& Board Games |
| Sunday    | Departure                                                                      |                                                                          |                                                             |