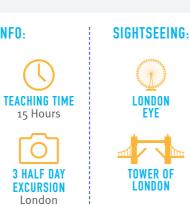

#### LONDON EXPLORER PROGRAMME

CATS College London is a modern, well-equipped boarding school located in the heart of Central London in the district of Bloomsbury. The school was fully refurbished in 2011 and boasts some of the finest teaching facilities in the capital city, whilst being within easy reach of all of the exciting attractions London has to offer. At Bloomsbury we run the London Explorer Programme which includes, each week: 15 hours of English lessons, one full-day excursion (by coach), 5 sightseeing tours around London (on foot or by tube), 3 evening activities and weekly travelcards.

#### **BLOOMSBURY SAMPLE PROGRAMME**

|           | Manufact                                                                        | Afterman                                                                                                   | Function                                                    |
|-----------|---------------------------------------------------------------------------------|------------------------------------------------------------------------------------------------------------|-------------------------------------------------------------|
|           | Morning                                                                         | Afternoon                                                                                                  | Evening                                                     |
| Sunday    | Arrival and Lo                                                                  | cal Orientation                                                                                            | Welcome Evening & Ice breaker activities                    |
| Monday    | English Lessons                                                                 | Sightseeing Visit: Westminster area                                                                        | Group Leader-Led Activities                                 |
| Tuesday   | English Lessons                                                                 | Sightseeing Visit: The British Museum                                                                      | British Culture Evening                                     |
| Wednesday | English Lessons                                                                 | Sightseeing Visit: The West End, Piccadilly<br>Circus & Leicester Square                                   | Group Leader-Led Activities                                 |
| Thursday  | English Lessons                                                                 | Sightseeing Visit: London Science Museum                                                                   | Riverboat Disco on the Thames                               |
| Friday    | English Lessons                                                                 | Sightseeing Visit: Oxford Street & Regent<br>Street                                                        | Group Leader-Led Activities                                 |
| Saturday  | Included Full Day Excursion: Cambridge, Walking Tour & Kings College            |                                                                                                            | Chill-out Evening including Films, Popcorn<br>& Board Games |
| Sunday    |                                                                                 | Optional Full Day Excursion (at extra cost) e.g Windsor & Windsor Castle or Group<br>Leader Led Activities |                                                             |
| Monday    | Sightseeing Visit: Thames Walk, Tower of<br>London & Tower Bridge (no entrance) | English Lessons                                                                                            | Group Leader-Led Activities                                 |
| Tuesday   | Sightseeing Visit: The Natural History<br>Museum                                | English Lessons                                                                                            | Quiz Night                                                  |
| Wednesday | Sightseeing Visit: Buckingham Palace &<br>St James's Park (no entrance)         | English Lessons                                                                                            | Group Leader-Led Activities                                 |
| Thursday  | Sightseeing Visit:Trafalgar Square & the<br>National Gallery English Lessons    |                                                                                                            | Riverboat Disco on the Thames                               |
| Friday    | Sightseeing Visit: Covent Garden                                                | English Lessons                                                                                            | Group Leader-Led Activities                                 |
| Saturday  | Included Full Day Excursion: Brighton Walking Tour & The Royal Pavilion         |                                                                                                            | Chill-out Evening including Films, Popcorn<br>& Board Games |
| Sunday    | Departure                                                                       |                                                                                                            |                                                             |