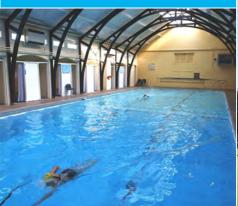

#### A WIDE RANGE OF EXCITING ACTIVITIES

A variety of fun activities are available at each of our centres both during the day and in the evenings. Students can select from a mixture of sports, dance, drama and team games. For those who prefer to be creative we offer a range of arts and crafts as well as drumming, carnival and circus workshops. The fun carries on into the evening when students are able to enjoy discos, talent shows, international nights and much more. Our activities provide the perfect opportunity for students to use the English that they have learnt with international friends. We also offer specialist courses such as Arsenal Soccer School, Saracens School of Rugby, World of Work courses and Classis PLUS courses ranging from art to tennis, adventure activities to video games coding!