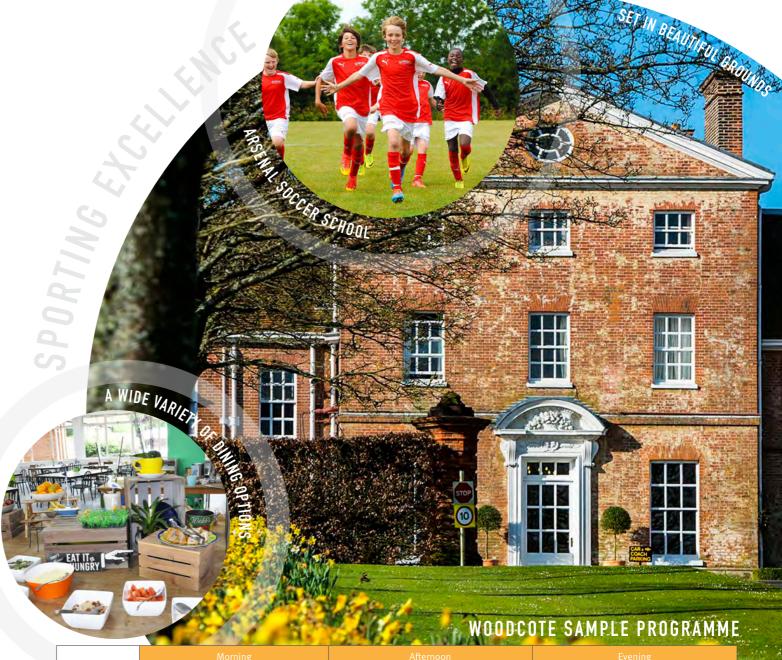

#### A WIDE RANGE OF EXCITING ACTIVITIES

A variety of fun activities are available at each of our centres both during the day and in the evenings. Students can select from a mixture of sports, dance, drama and team games. For those who prefer to be creative we offer a range of arts and crafts as well as drumming, carnival and circus workshops. The fun carries on into the evening when students are able to enjoy discos, talent shows, international nights and much more. Our activities provide the perfect opportunity for students to use the English that they have learnt with international friends. We also offer specialist courses such as Arsenal Soccer School, Saracens School of Rugby, World of Work courses and Classis PLUS courses ranging from art to tennis, adventure activities to video games coding!

# **SPECIALIST COURSES**

This popular course combines Arsenal-approved soccer training with 15 hours per week of English language lessons, based around soccer, using special English for football teaching materials.

**DURATION:** 2 weeks - open to boys and girls

LOCATION: The Oratory School, Woodcote, Thames Valley LESSONS: 15 hours of English lessons per week based around soccer COACHING: 15 hours of soccer coaching per week

#### SUMMARY

A unique programme delivered using Arsenal Soccer Schools' teaching philosophy.

- Full-day Excursion to Emirates Stadium in London.
- Free kit pack with Arsenal Soccer School shirt, shorts and socks included.

This course is open to fans of all clubs and students of all abilities. All coaches are UEFA qualified and trained by Arsenal Soccer Schools.