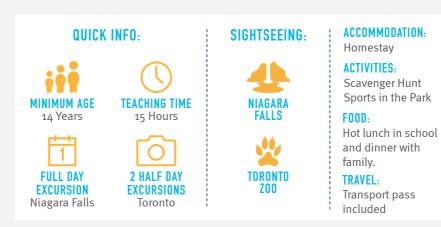

SCAN WITH ZAPPAR 1U

TO SEE MORE

iİi

GROUPS ONLY

HIGHLIGHT Edinburgh Castle

FULL DAY

Excursion

per week

Homestay

WHAT'S INCLUDED?

OURS of English

lessons

SIGHTSEEING VISIT

per week

**BUS PASS** 

#### EDINBURGH EXPLORER PROGRAMME

Edinburgh, the capital of Scotland, is an ancient city with glorious views of the sea and hills and endless medieval alleyways and Georgian streets to explore. Its many famous tourist attractions include the Royal Mile, the medieval Old Town (overlooked by the famous castle), Holyrood Palace and many excellent museums. Edinburgh is also a fantastic shopping centre with the range of cafés and restaurants you would expect from a major international city.